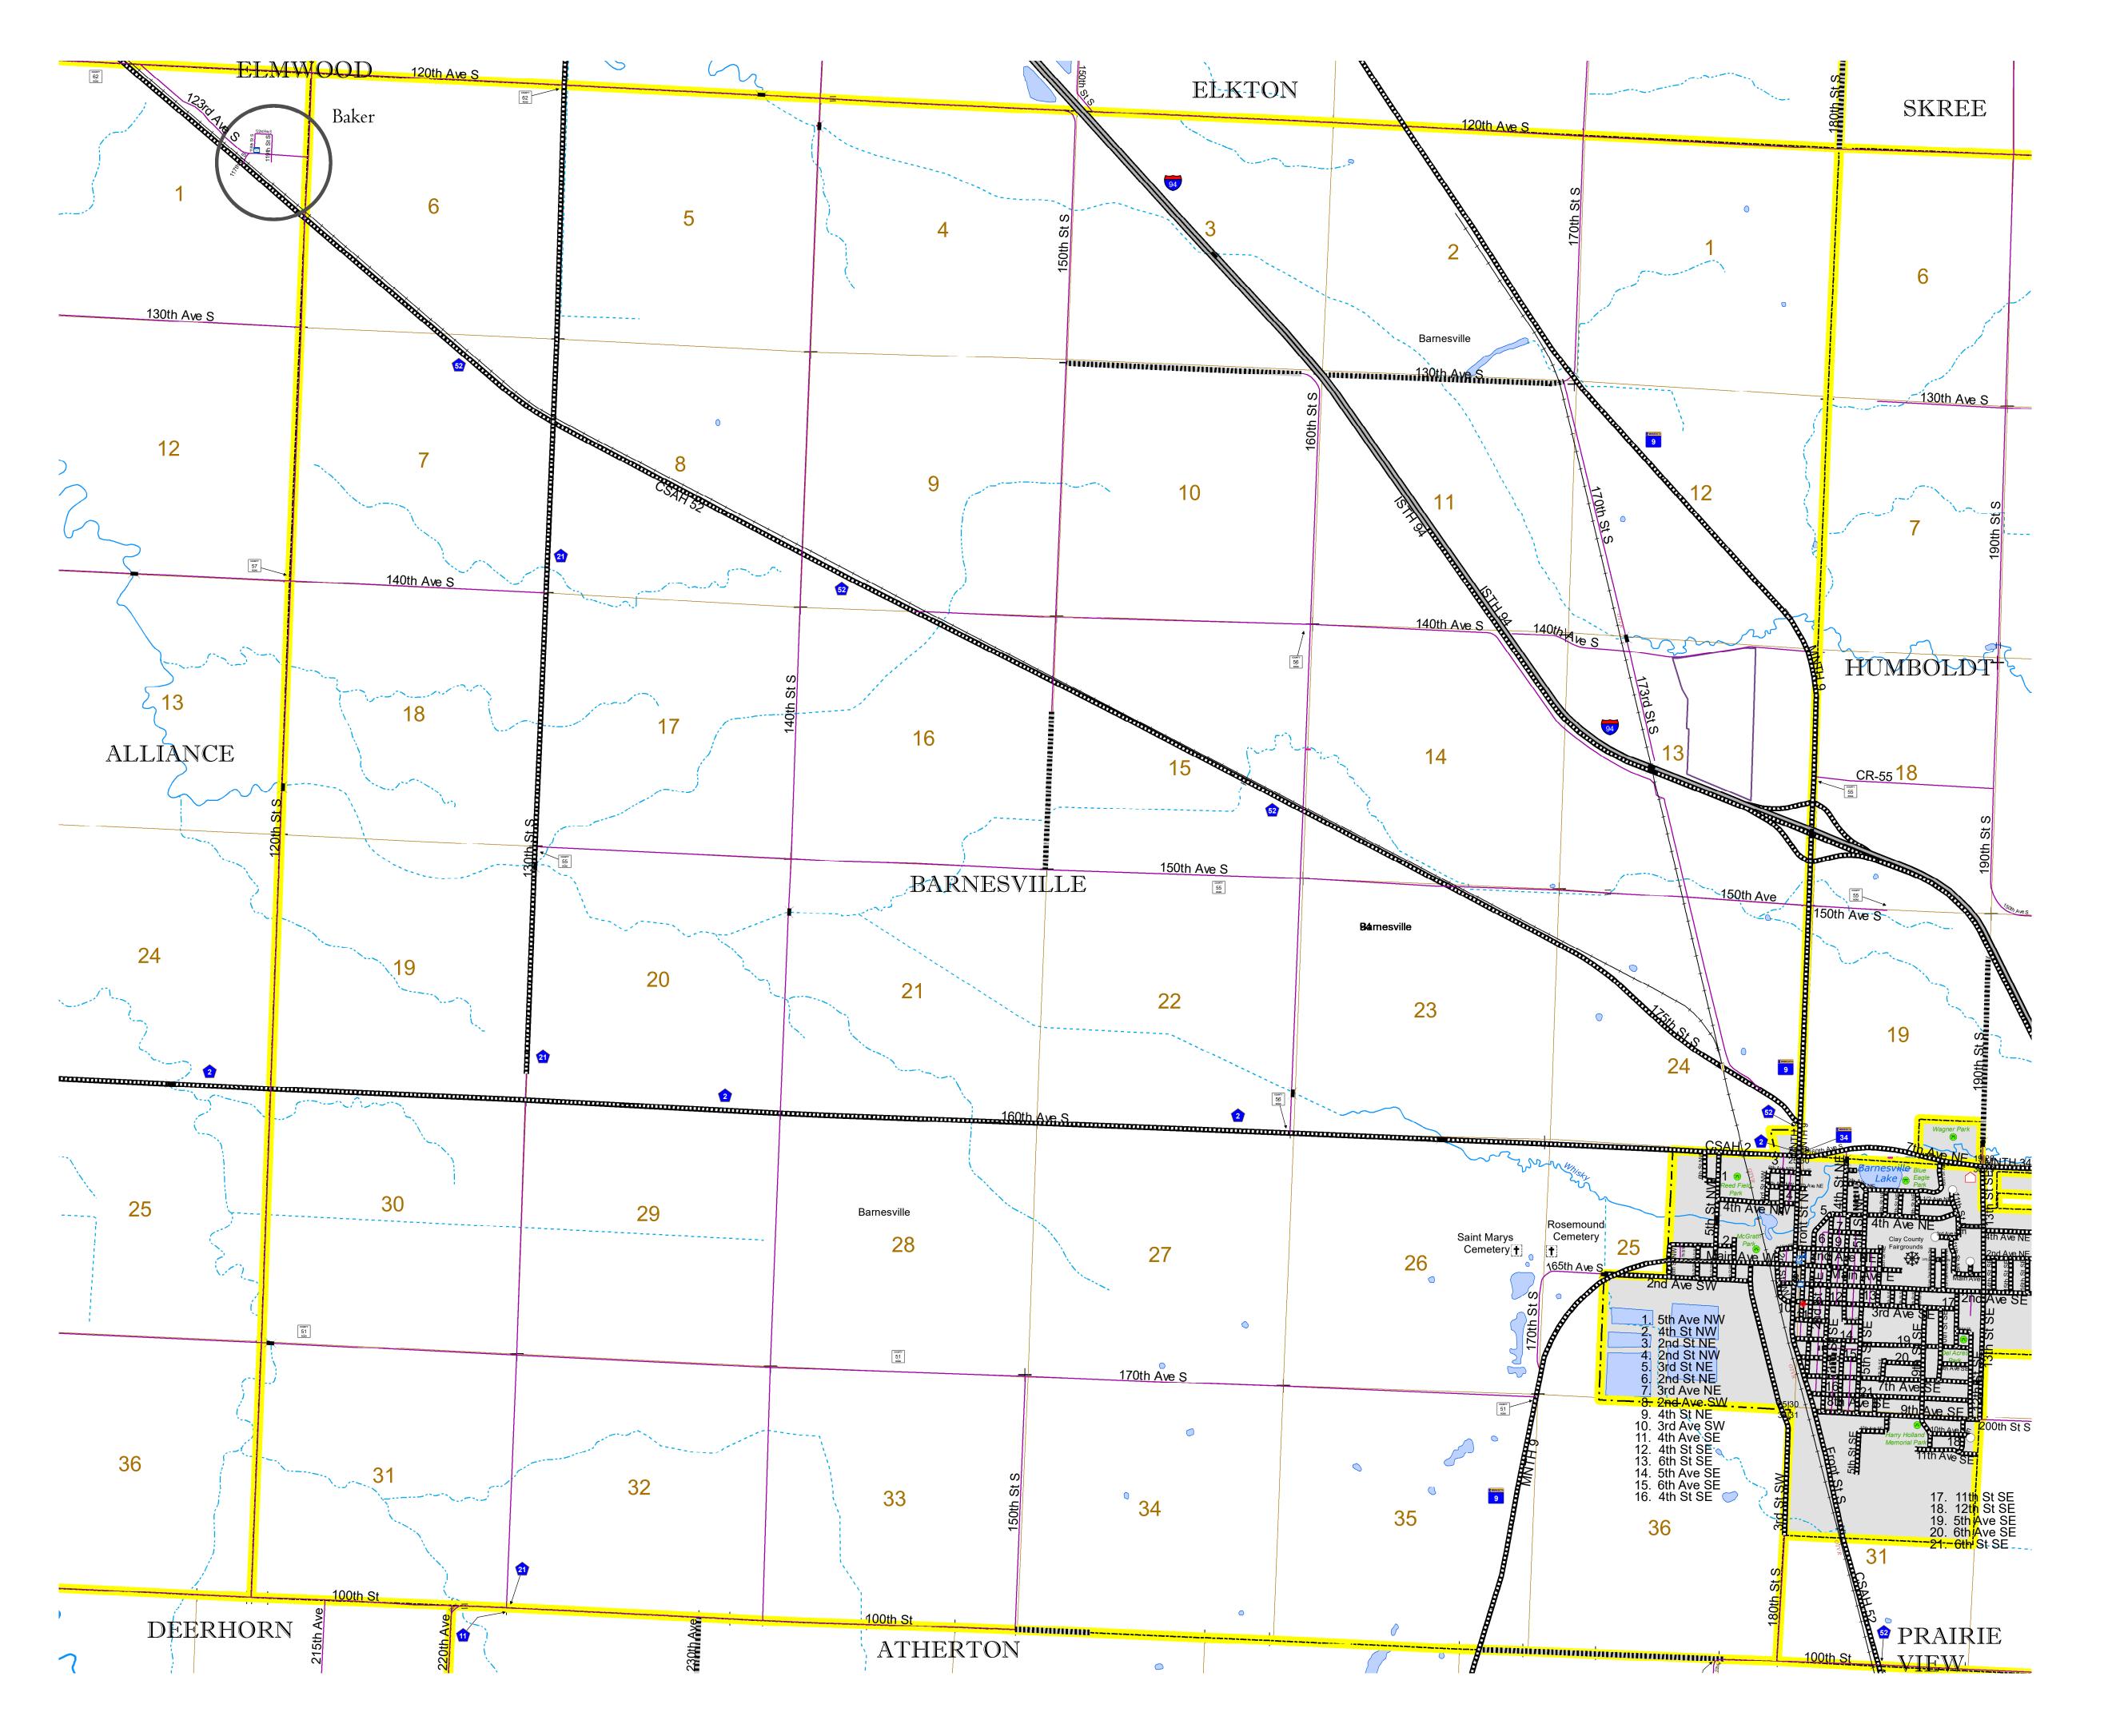

## TOWNSHIP OF BARNESVILLE

# TOWNSHIP OF BARNESVILLE

Population (U.S Census 2010): 147

### CLAY COUNTY

# TWP 137 RNG 46