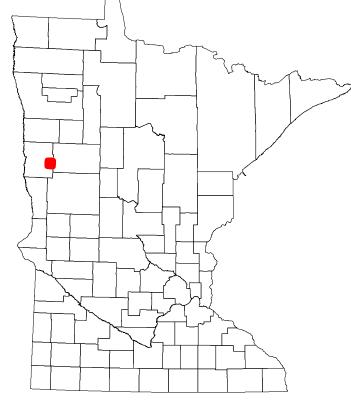

To request information from this document in an alternative format, call 651-366-4718 or 1-800-657-3774 (Greater Minnesota); 711 or 1-800-627-3529 (Minnesota Relay). You may also send an e-mail to ADArequest.dot@state.mn.us. (Please request at least one week in advance.)

DEPARTMENT OF TRANSPORTATION

## TOWNSHIP OF EGLON



#### PREPARED BY THE MINNESOTA DEPARTMENT OF TRANSPORTATION OFFICE OF TRANSPORTATION SYSTEM MANAGEMENT

#### IN COOPERATION WITH U.S. DEPARTMENT OF TRANSPORTATION FEDERAL HIGHWAY ADMINISTRATION





Population (U.S Census 2010): 508

### CLAY COUNTY

# TWP 139 RNG 44