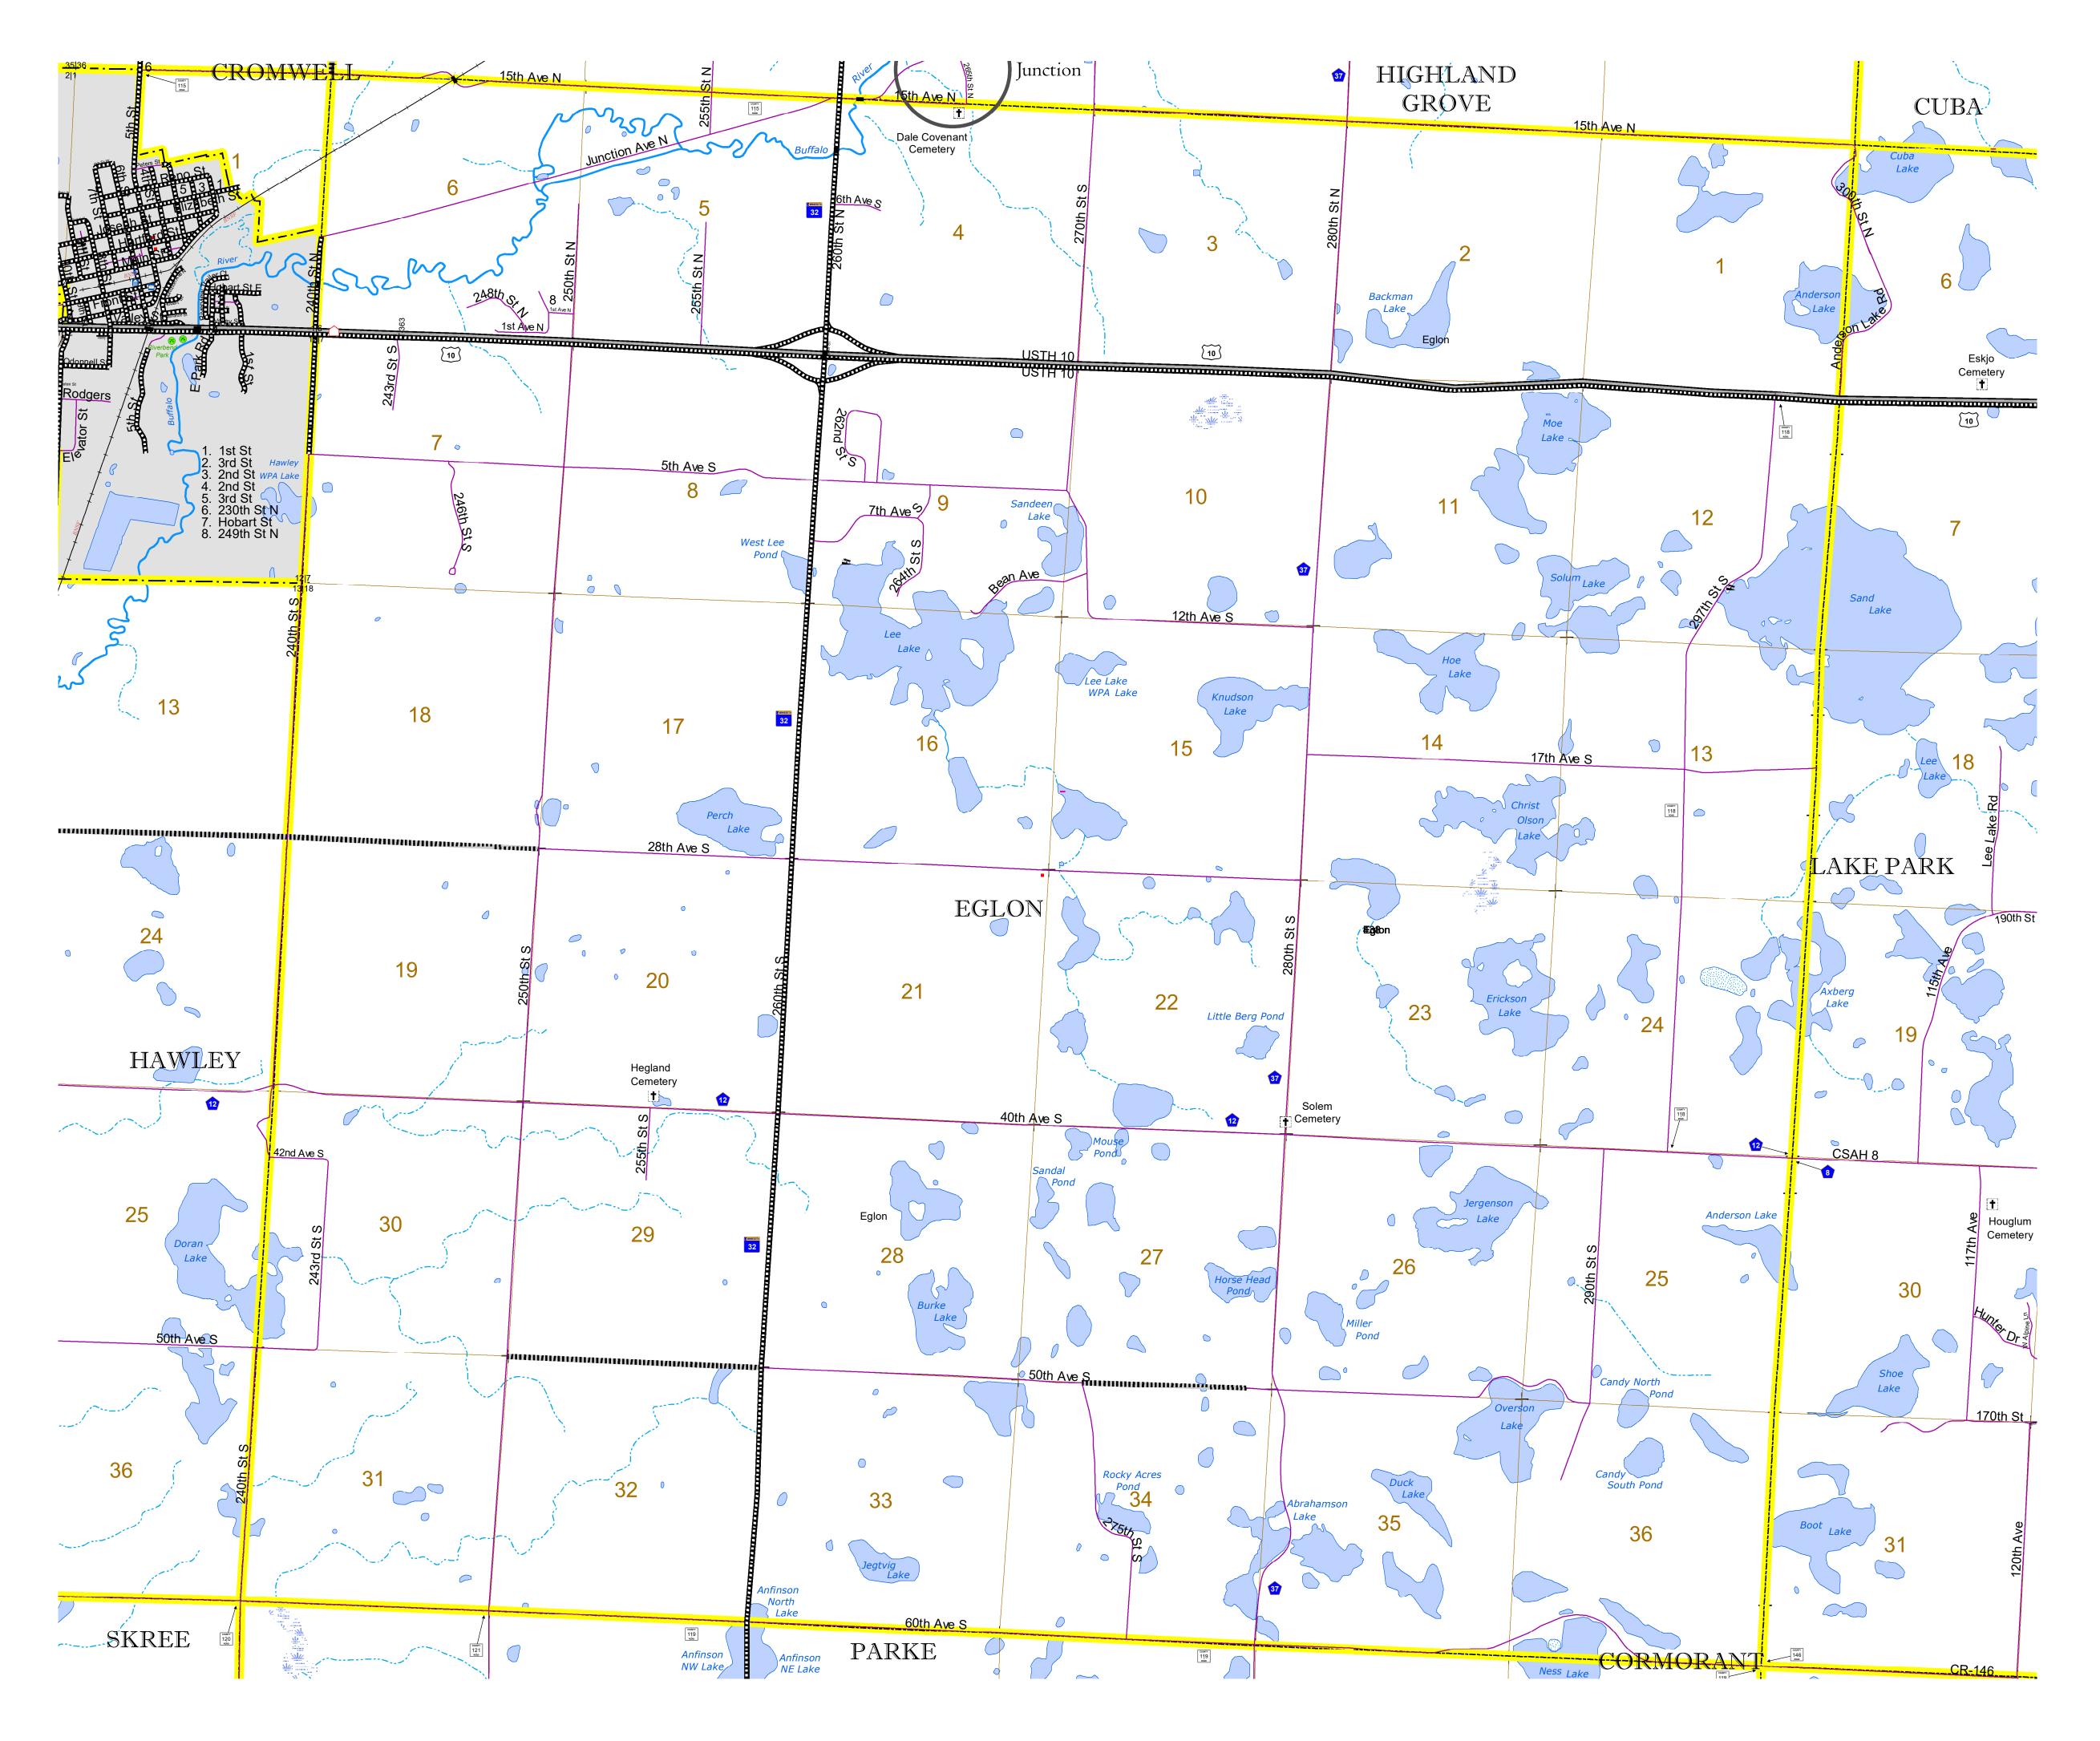

To request information from this document in an alternative format, call 651-366-4718 or 1-800-657-3774 (Greater Minnesota); 711 or 1-800-627-3529 (Minnesota Relay). You may also send an e-mail to ADArequest.dot@state.mn.us. (Please request at least one week in advance.)

DEPARTMENT OF TRANSPORTATION

## TOWNSHIP OF EGLON



#### PREPARED BY THE MINNESOTA DEPARTMENT OF TRANSPORTATION OFFICE OF TRANSPORTATION SYSTEM MANAGEMENT

#### IN COOPERATION WITH U.S. DEPARTMENT OF TRANSPORTATION FEDERAL HIGHWAY ADMINISTRATION





Population (U.S Census 2010): 508

### CLAY COUNTY

# TWP 139 RNG 44