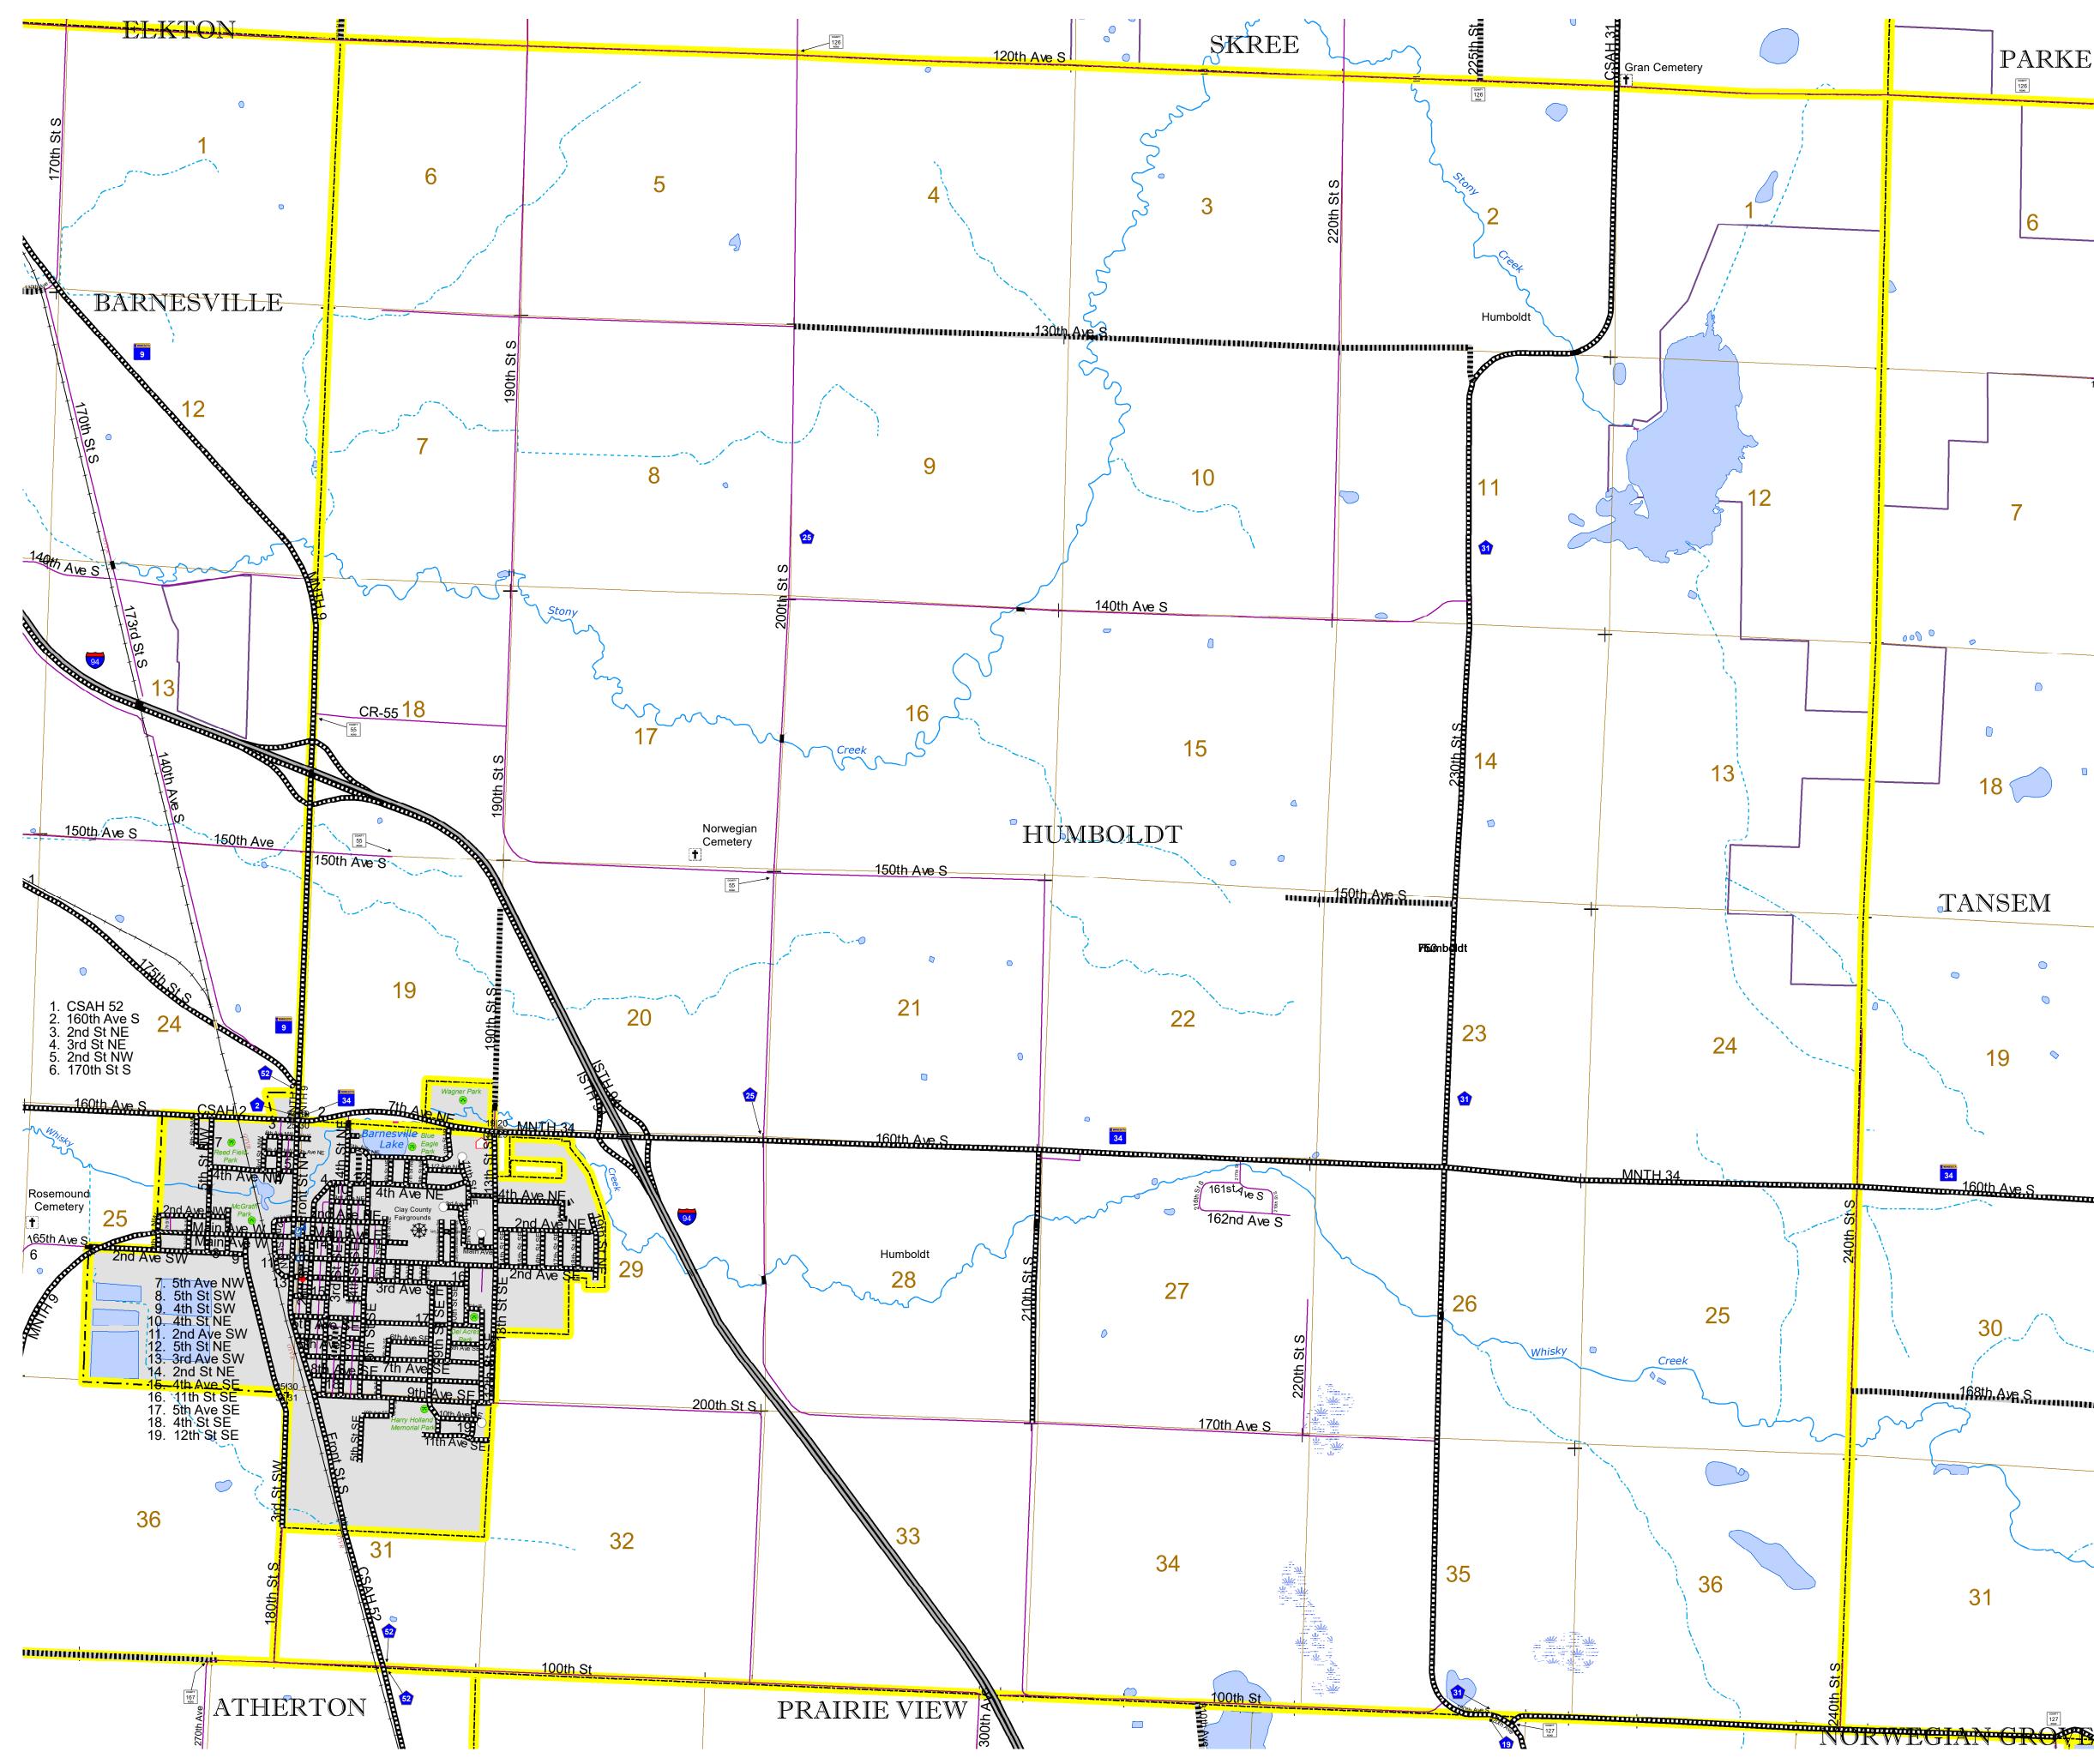

# TOWNSHIP OF HUMBOLDT

130th Ave S

 $\bigcirc$ 

# TOWNSHIP OF HUMBOLDT

### CLAY COUNTY

### TWP 137 RNG 45