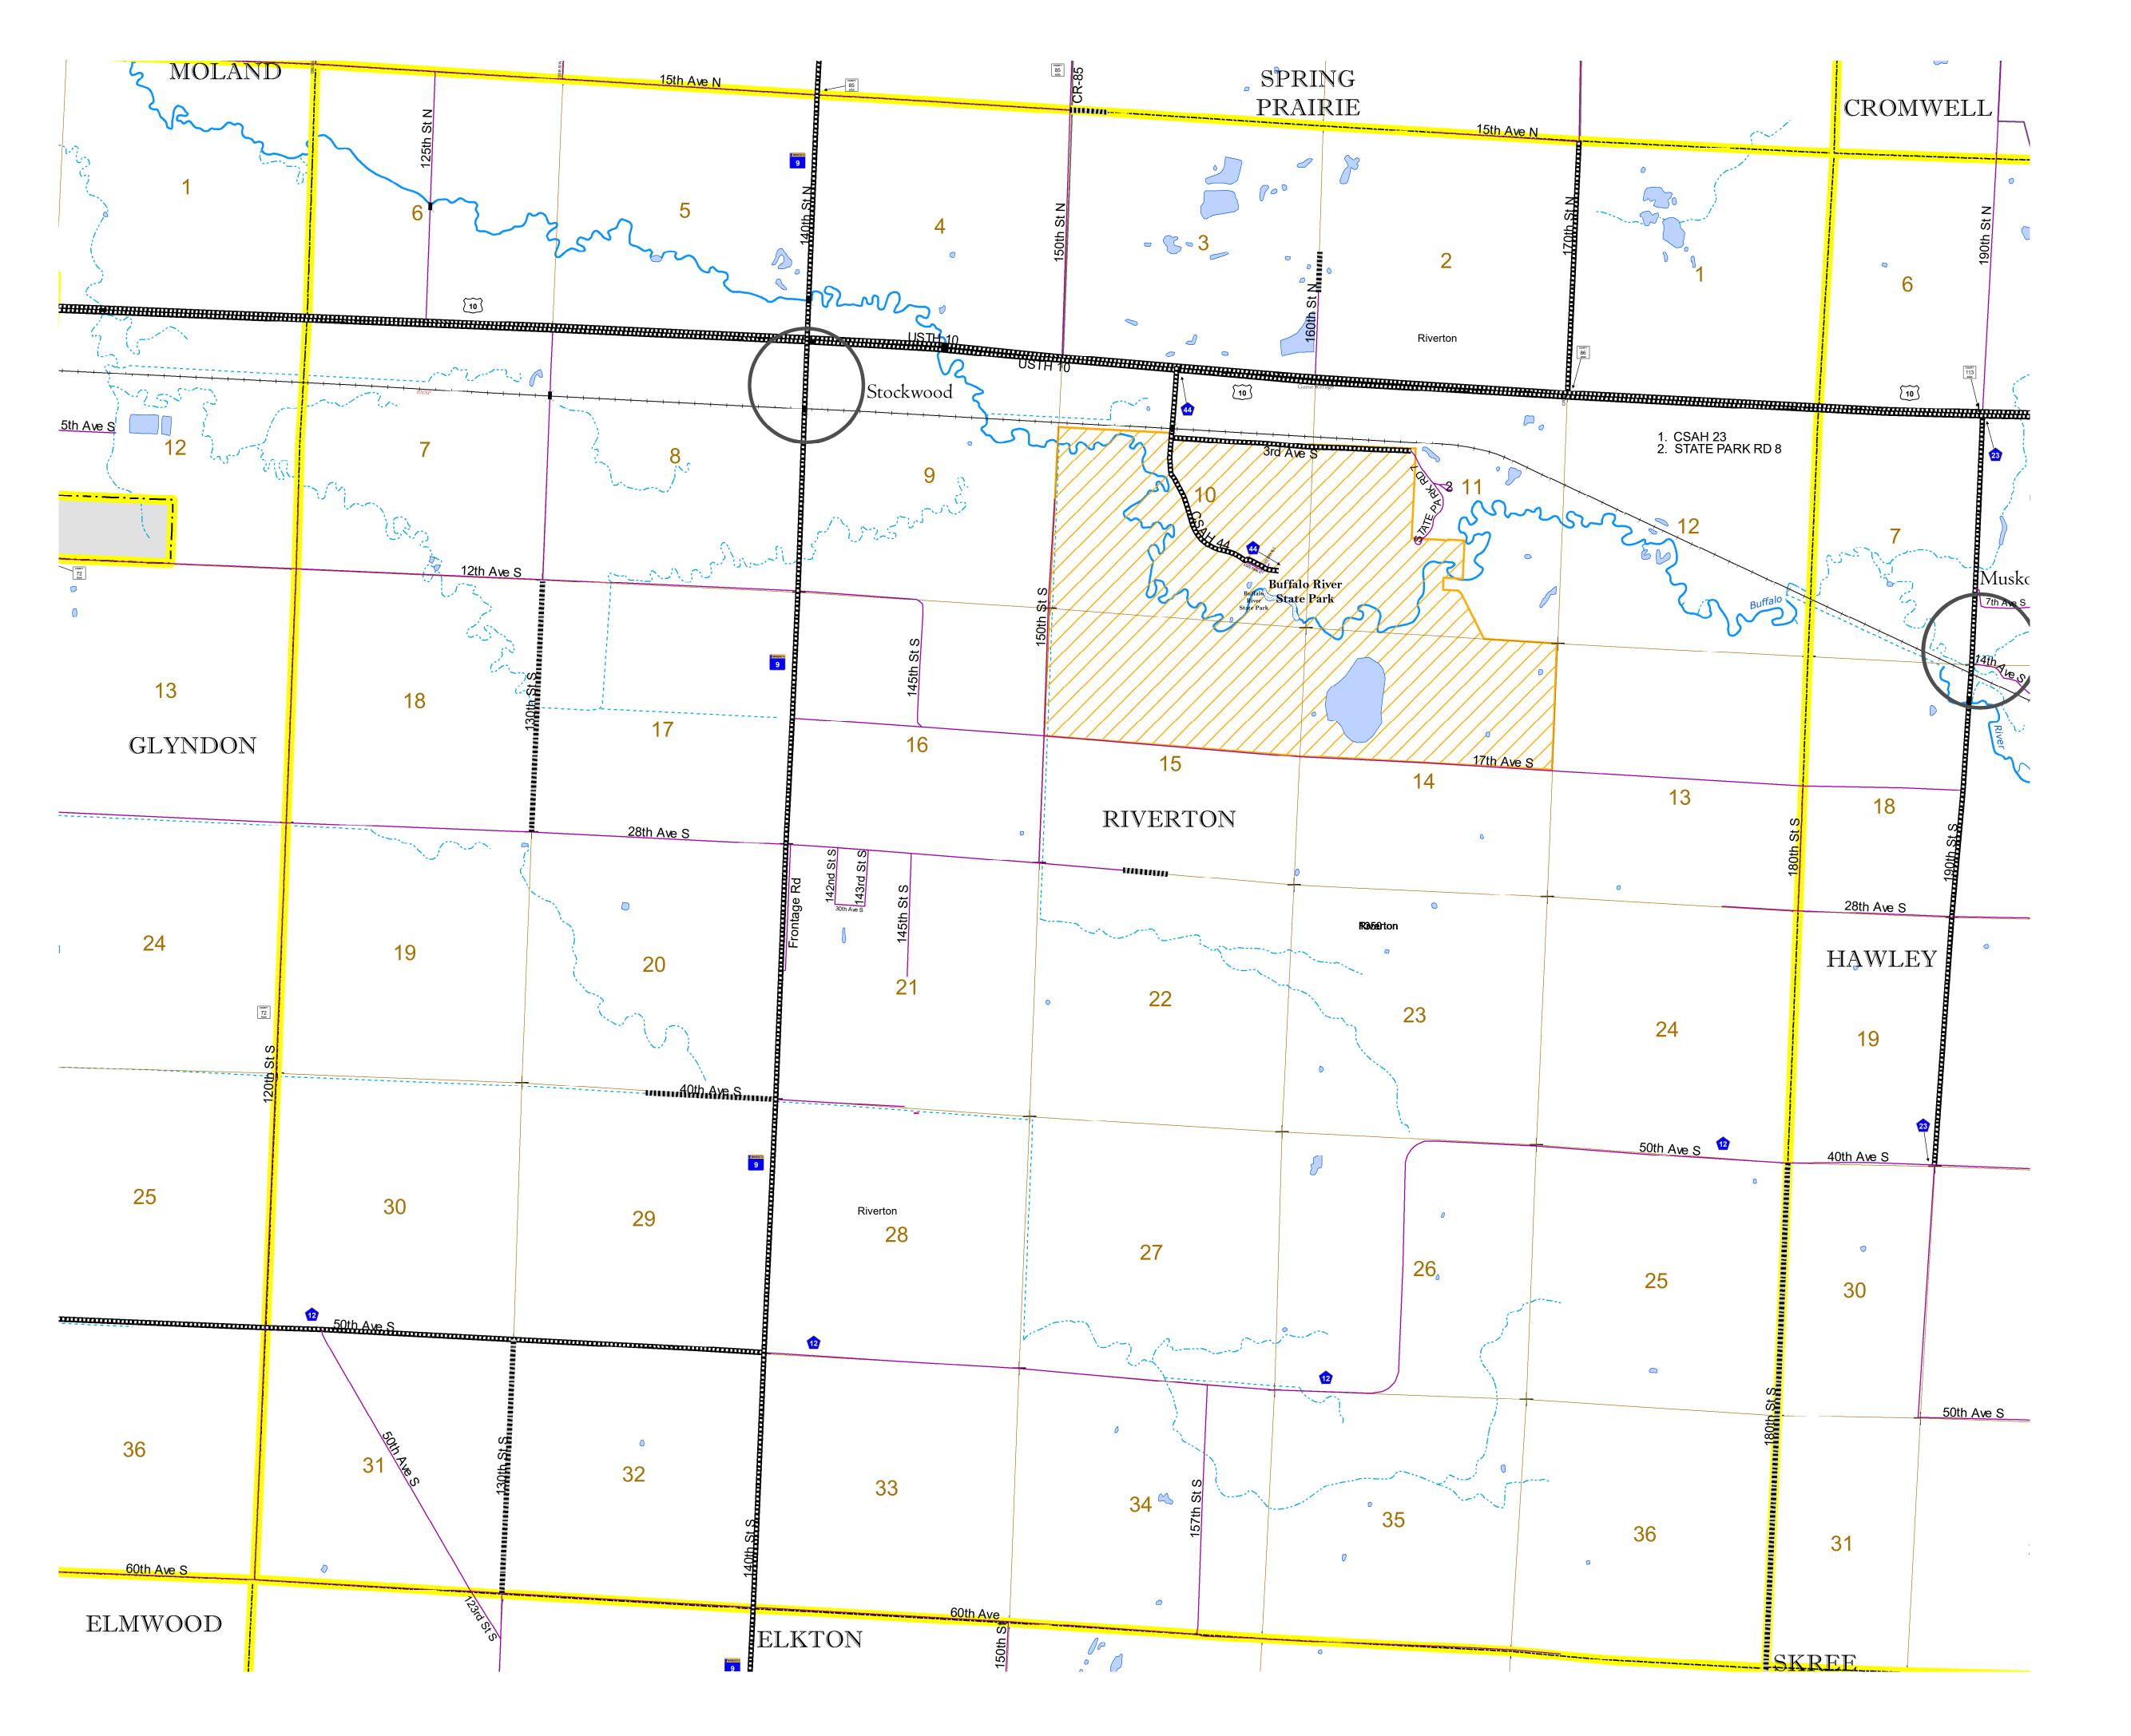

To request information from this document in an alternative format, call 651-366-4718 or 1-800-657-3774 (Greater Minnesota); 711 or 1-800-627-3529 (Minnesota Relay). You may also send an e-mail to ADArequest.dot@state.mn.us. (Please request at least one week in advance.)



## TOWNSHIP OF RIVERTON

# TOWNSHIP OF RIVERTON

#### PREPARED BY THE MINNESOTA DEPARTMENT OF TRANSPORTATION OFFICE OF TRANSPORTATION SYSTEM MANAGEMENT

#### IN COOPERATION WITH U.S. DEPARTMENT OF TRANSPORTATION FEDERAL HIGHWAY ADMINISTRATION





WETLAND

ISLAND OR LAND...

REGIONAL WATERSHEI

Population (U.S Census 2010): 446

### CLAY COUNTY

HISTORIC DISTRICT

HISTORIC SITE.

MONUMENT

## TWP 139 RNG 46