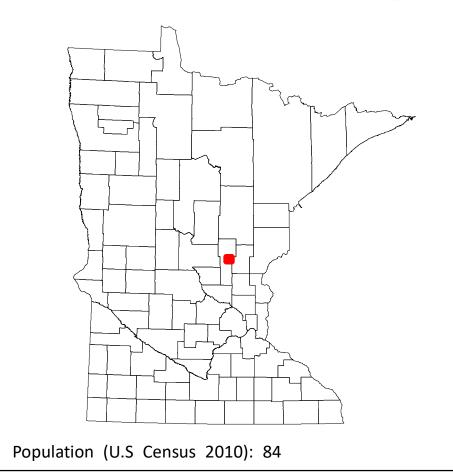

|
| NATIONAL TRAIL                                     | $\sim$                                  |
| WILDLIFE REFUGE AREA                               |                                         |
| WILDLIFE MANAGEMENT AREA                           | $\sim$                                  |
| HYDROLOGIC FEATURES<br>RIVER OR STREAM (PERENNIAL) |                                         |
| LAKE, POND OR RESERVOIR                            | ~                                       |
|                                                    |                                         |
| STREAM (INTERMITTENT)                              |                                         |
| STREAM (INTERMITTENT)                              |                                         |



REGIONAL WATERSHED

MILLE LACS COUNTY

## TWP 40 RNG 26